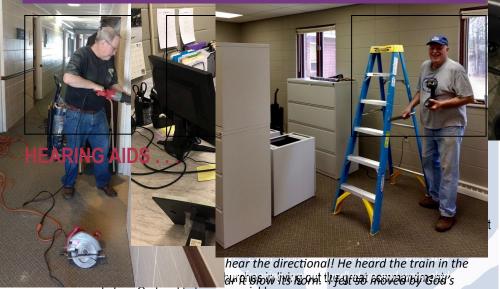

#### **HEARING AIDS...**

"Thank you for all your help. God is showing us little miracles. With the help we have received (from Love INC partner churches) my husband got his hearing aids and I have never been so moved in my life by such a simple thing many take for granted. He got into the car and started it and heard the ignition start beeping and asked if it always did that. I laughed and said yes. Then we turned right and when he put on the directional, he heard it and said I can hear the directional! He heard the train in the house, and I rushed him outside to hear it blow its horn. I felt so moved by God's presence and blessings. I can't wait for him to hear birds and the crickets this summer. Our second little miracle was I started a new antidepressant 2 weeks ago and am not as depressed as what I was. Things are looking up. Thank you and all your prayer warriors... Hugs"